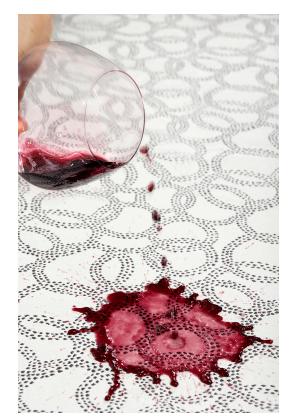

### **Basic Cleaning:**

By design, Bella Dura fibers resist spills and absorption, so whether it's betadine in a healthcare environment or wine in a restaurant or at home, Bella Dura is easy to clean. For most spills, a simple solution of two parts water to one part dishwashing detergent (or another common household cleaner) will do.

Gently clean the surface using a toothbrush or other soft bristled brush with swirling motions and then rinse thoroughly using clean water.